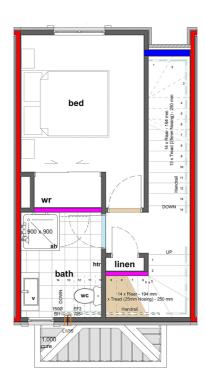

# for sale

This three storey home features an open plan kitchen, dining and living, two generous bedrooms with great storage and two fully tiled bathrooms complete with your own private outdoor area.

Introducing the iconic Madras Square development, ideally situated right in the centre of Christchurch, the most affordable and fastest growing city in NZ. Built along the East Frame, an oasis of recreation and thoughtful landscaping walkways, attracting professionals and young home buyers from all over the country and the world. Live or invest in the best possible location, walking distance to the bustling city centre, major employers and the new upcoming covered Stadium. A city re-built from the ground up with modern, world class infrastructure and facilities for future generation demands. Madras Square is more than just real estate, it's a lifetime of memories or great investment returns. This is one of the last developments of its kind in the CBD - an opportunity not to be missed.

dwelling size 84 m<sup>2</sup>

## Madras Square Townhouse 2, Madras Square, Christchurch

dwelling size 84 m<sup>2</sup>