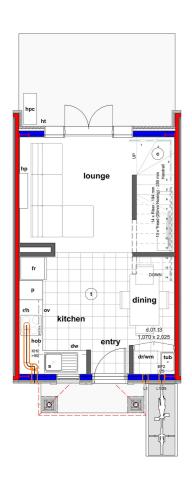

# for sale

This three storey home features an open plan kitchen, dining and living, two generous bedrooms with great storage and two fully tiled bathrooms complete with your own private outdoor area.

Introducing the iconic Madras Square development, ideally situated right in the centre of Christchurch, the most affordable and fastest growing city in NZ. Built along the East Frame, an oasis of recreation and thoughtful landscaping walkways, attracting professionals and young home buyers from all over the country and the world. Live or invest in the best possible location, walking distance to the bustling city centre, major employers and the new upcoming covered Stadium. A city re-built from the ground up with modern, world class infrastructure and facilities for future generation demands. Madras Square is more than just real estate, it's a lifetime of memories or great investment returns. This is one of the last developments of its kind in the CBD - an opportunity not to be missed.

dwelling size 84 m<sup>2</sup>