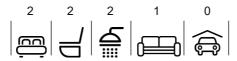

## Madras Square Townhouse 2, Madras Square, Christchurch

dwelling size 84 m<sup>2</sup>