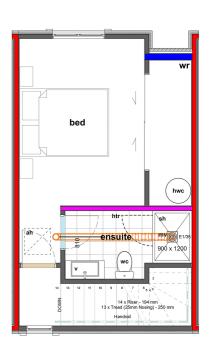

# for sale

This three storey home features an open plan kitchen, dining and living, two generous bedrooms with great storage and two fully tiled bathrooms complete with your own private outdoor area.

Introducing the iconic Madras Square development, ideally situated right in the centre of Christchurch, the most affordable and fastest growing city in NZ. Built along the East Frame, an oasis of recreation and thoughtful landscaping walkways, attracting professionals and young home buyers from all over the country and the world. Live or invest in the best possible location, walking distance to the bustling city centre, major employers and the new upcoming covered Stadium. A city re-built from the ground up with modern, world class infrastructure and facilities for future generation demands. Madras Square is more than just real estate, it's a lifetime of memories or great investment returns. This is one of the last developments of its kind in the CBD - an opportunity not to be missed.

dwelling size 84 m<sup>2</sup>

## Madras Square Townhouse 2, Madras Square, Christchurch

dwelling size 84 m<sup>2</sup>