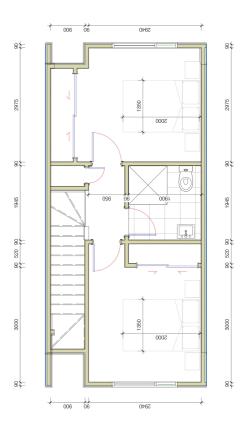

# for sale

This two storey home comes with a carpark and features an open plan kitchen, dining and living area that connects to the outdoor space plus a separate laundry and toilet on the ground floor and two bedrooms and a bathroom on the first floor.

### Moire Road Townhouse 14, 48 Moire Road, Auckland

 $\begin{array}{c} \text{dwelling size} \\ 69 \text{ m}^2 \end{array}$ 