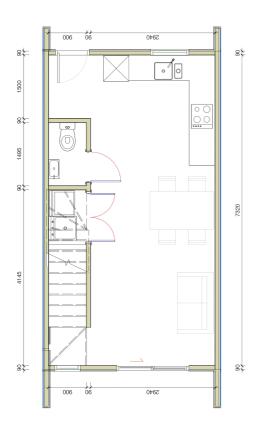

# for sale

This two storey home comes with a carpark and features an open plan kitchen, dining and living area that connects to the outdoor space plus a separate laundry and toilet on the ground floor and two bedrooms and a bathroom on the first floor.

### Moire Road Townhouse 14, 48 Moire Road, Auckland

 $\begin{array}{c} \text{dwelling size} \\ 69 \text{ m}^2 \end{array}$ 