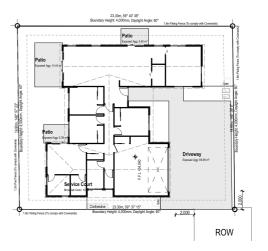

 $\begin{array}{c|c} \text{dwelling size} & \text{section size} \\ 190 \text{ m}^2 & 462 \text{ m}^2 \end{array}$ 