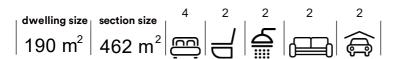

 $\begin{array}{c|c} \text{dwelling size} & \text{section size} \\ 190 \text{ m}^2 & 462 \text{ m}^2 \end{array}$ 