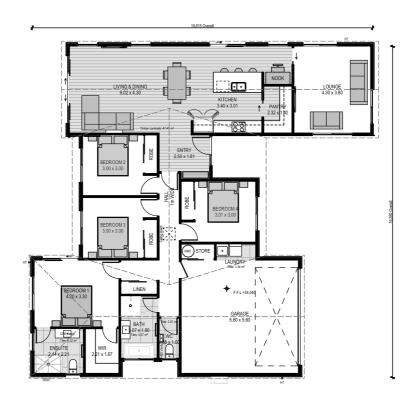

# for sale

Situated in the flourishing Rolleston township, this home is perfectly suited for growing families seeking space and comfort. There is a place for every member of the family with four double bedrooms, an open-plan living area, a study nook, and a separate lounge. The home is well-appointed, showcasing the best in modern furnishings throughout. While an internal access double garage and ample storage to keep things tidy and organised.

#### more features.

- Two Car Garaging
- Digital Key Entry
- Fully Landscaped
- Separate Lounge
- Study Nook
- Walk-in Pantry
- Walk-in Wardrobe