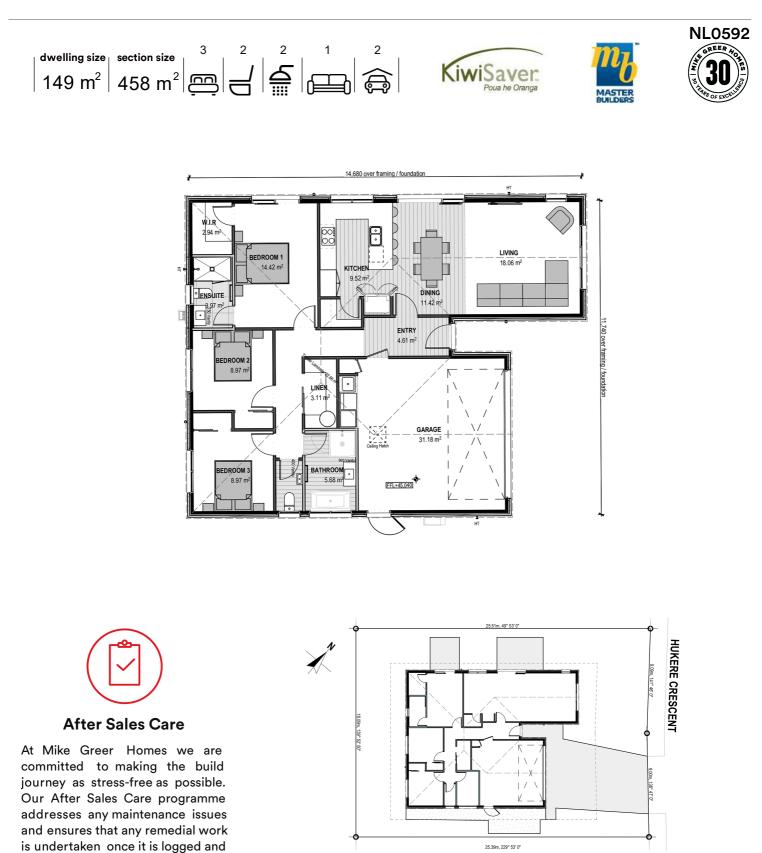

# for sale

This stylish home combines a practical floor plan with attention to detail to maximise functionality and lifestyle. The three double bedrooms are complemented by a family bathroom and ensuite, as well as a spacious open plan kitchen, dining and living area. This well-appointed North facing living area opens out onto an outdoor entertaining area and an internal access double garage completes the package.

|       |                       | ماريد والأسم وأسو  |
|-------|-----------------------|--------------------|
| homes | section size          | aweiling size      |
| foi   | $458 \text{ m}^2$     | 149 m <sup>2</sup> |
| sale  | - <del>1</del> 00 m - | 140111             |

approved.