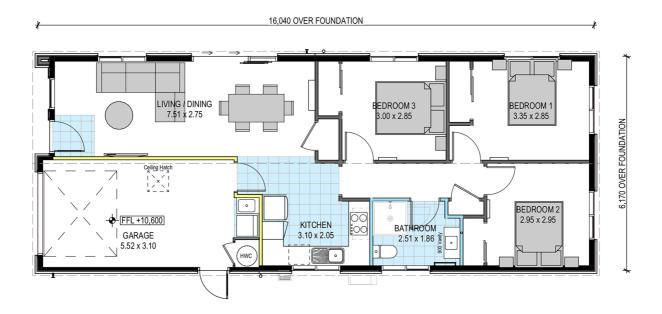

# for sale

Set on a landscaped section with an internal access single garage, this home features three double bedrooms, a family bathroom and an open plan dining and living area that opens out onto an outdoor entertaining area. This home is well appointed throughout, offering great value and an easy lifestyle.

#### more features.

- After Sales Care Program
- 10 Year Registered Master Build Guarantee
- Open Plan Living
- Single Car Garaging

A Turn Key home is an all-inclusive package that only requires 10% deposit.