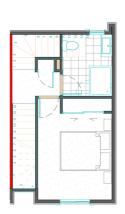

# for sale

This three storey home comes with a carpark and features an open plan kitchen, dining and living area that connects to the outdoor space and a separate laundry on the ground floor, a bedroom and bathroom on the middle floor and a generous bedroom with great storage and an ensuite on the top floor.

## Peterborough Street Townhouse 17, 100 Peterborough Street

dwelling size 80 m<sup>2</sup>