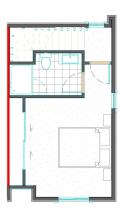

# for sale

This three storey home comes with a carpark and features an open plan kitchen, dining and living area that connects to the outdoor space and a separate laundry on the ground floor, a bedroom and bathroom on the middle floor and a generous bedroom with great storage and an ensuite on the top floor.

## Peterborough Street Townhouse 17, 100 Peterborough Street

dwelling size 80 m<sup>2</sup>