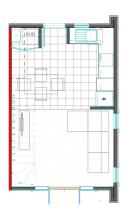

# for sale

This three storey home comes with a carpark and features an open plan kitchen, dining and living area that connects to the outdoor space and a separate laundry on the ground floor, a bedroom and bathroom on the middle floor and a generous bedroom with great storage and an ensuite on the top floor.

## Peterborough Street Townhouse 17, 100 Peterborough Street

dwelling size 80 m<sup>2</sup>