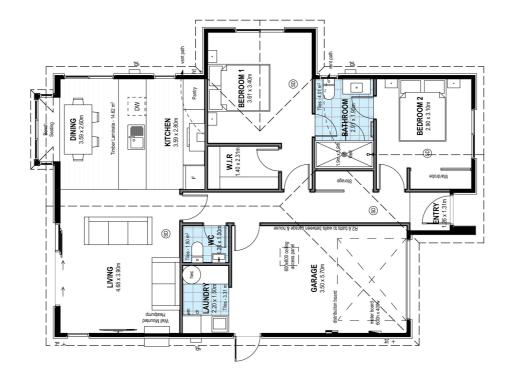

# for sale

This attractive two double bedroom, separate WC and one bathroom home has a spacious and practical floor plan that would suit a range of people and lifestyles. A North facing open plan living/dining/kitchen area offers easy access to the outdoor entertaining area within the landscaped section. The home also offers an internal access single garage and quality fixtures and fittings throughout, plus it benefits from a good location close to all amenities.

dwelling size section size