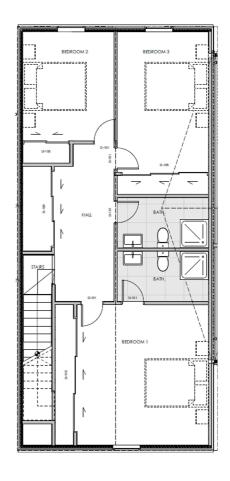

# for sale

This two storey home has an internal access single garage, open plan kitchen, dining and living area, separate laundry and toilet, three generous bedrooms, an ensuite and bathroom, complete with your own private outdoor area.

### Malaga Crescent Townhouse 27, 1 Malaga Crescent, Christchurch

dwelling size