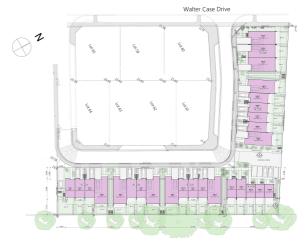

Malaga Crescent is located in the high value leafy suburb of Highsted. Bordering Tulett Park, these homes have unrestricted access to nature and recreation. Highsted is the ideal place to live for those who love the outdoors, with a multitude of parks, cycleways, reserves, and walkways conveniently on your doorstep. Executive living close to schooling, supermarkets and still only 15 minutes to the Christchurch CBD.

### Malaga Crescent Townhouse 27, 1 Malaga Crescent, Christchurch

dwelling size