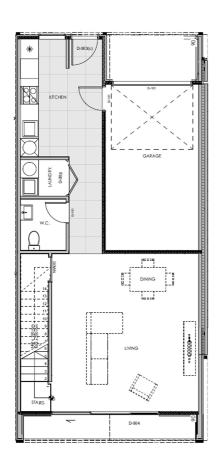

# for sale

This two storey home has an internal access single garage, open plan kitchen, dining and living area, separate laundry and toilet, three generous bedrooms, an ensuite and bathroom, complete with your own private outdoor area.

### Malaga Crescent Townhouse 27, 1 Malaga Crescent, Christchurch

dwelling size