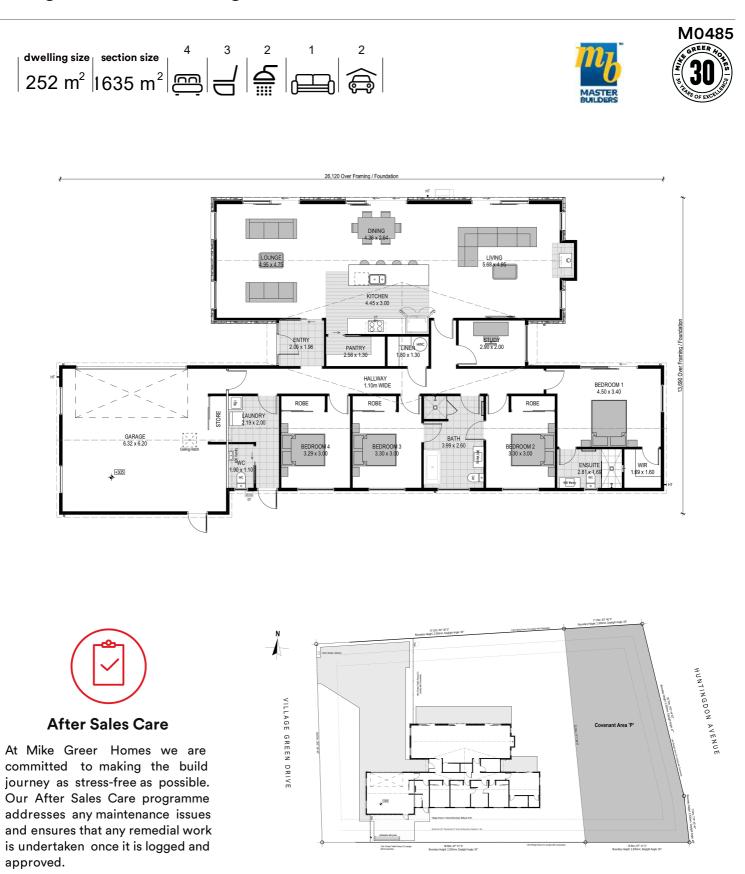

# for sale

This home has a thoughtful floor plan that combines four double bedrooms, two bathrooms and a superb open plan living area. The well-appointed kitchen flows nicely with the North-facing dining and living areas to create an overall space that opens out onto the outdoor entertaining area. Finished with quality fixtures and fittings throughout and a fully landscaped section, this home offers great value and an easy lifestyle.

| dwelling size      | section size        |
|--------------------|---------------------|
| 252 m <sup>2</sup> | 1635 m <sup>2</sup> |

homes for sale