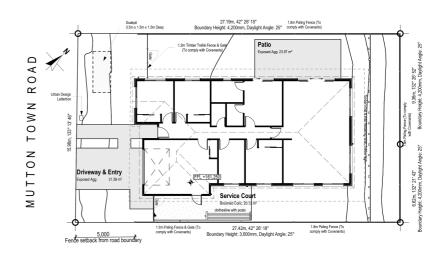

Sitting North West of the Clutha river is the small and perfectly preserved goldmining town of Clyde. Clyde is perfect for those who love the feel and the views of Central Otago but want to reside in a smaller town with a relaxed pace. Sunderland Park is located in the heart of Clyde's township and offers those iconic Central Otago mountain views with the Clutha River just down the road.

### Sunderland Park Lot 36 Sunderland Park, Clyde