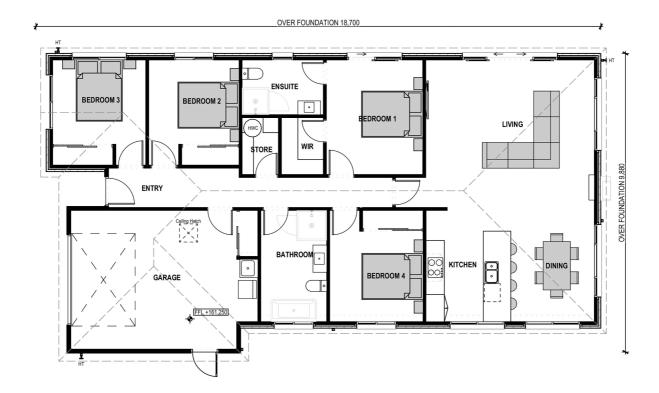

# for sale

This 4 double bedroom home has been designed to maximise space and sun. The well-appointed family bathroom and ensuite, lounge and kitchen areas all feature quality fixtures and fittings that complement the home throughout.

Offering world class cycling trails and vineyards in every direction, Clyde is a great place to enjoy an easy lifestyle in a scenic setting that's rich in history. dwelling size section size  $161 \text{ m}^2$   $437 \text{ m}^2$ 

#### more features.

- Two Car Garaging
- Personal Colour Consultation
- Designer Kitchen
- Ensuite
- Fairview Architectural Suite Windows

A Turn Key home is an all-inclusive package that only requires 10% deposit.