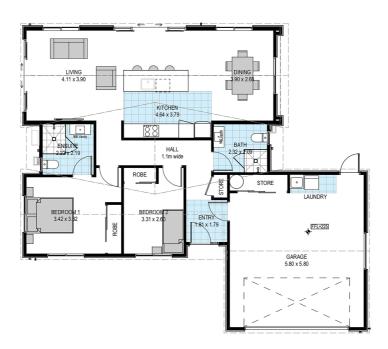

# for sale

Offering two double bedrooms, an open plan living, kitchen and dining area and an internal access double garage. This home is perfectly designed to maximise space, comfortable living and indoor/outdoor flow. The well-appointed main bathroom and ensuite feature quality fixtures and fittings.

### more features.

- Two Car Garaging
- Ensuite
- Fairview Architectural Suite Windows
- Godfrey Hirst Flooring
- LED Lighting
- Open Plan Living
- Smeg Appliances

A Turn Key home is an all-inclusive package that only requires 10% deposit.