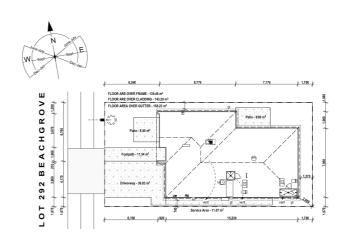

### Kaiapoi

Lot 292 Beach Grove

# for sale

This stylish home combines a practical floor plan with attention to detail to maximise functionality and lifestyle. The three double bedrooms are complemented by a family bathroom and ensuite, as well as a spacious open plan kitchen, dining and living area. This well-appointed North facing living area opens out onto the landscaped section and outdoor entertaining area. An internal access single garage completes the package.

### Beach Grove Lot 292 Beach Grove

 $\begin{array}{c|c} \text{dwelling size} & \text{section size} \\ 143 \text{ m}^2 & 288 \text{ m}^2 \\ \hline \end{array} \begin{array}{c|c} 3 & 2 & 2 & 1 & 1 \\ \hline \end{array} \begin{array}{c|c} 1 & 1 & 1 \\ \hline \end{array} \begin{array}{c|c} \\ \\ \end{array} \begin{array}{c|c} \\ \end{array} \begin{array}{c|c$ 