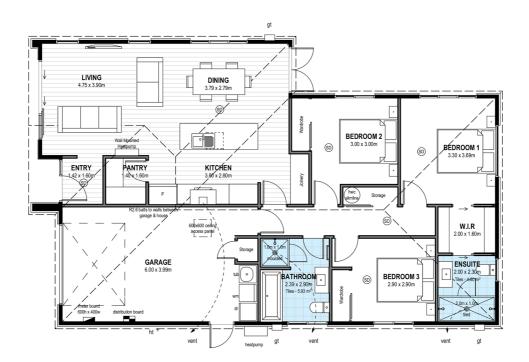

# for sale

This stylish home combines a practical floor plan with attention to detail to maximise functionality and lifestyle. The three double bedrooms are complemented by a family bathroom and ensuite, as well as a spacious open plan kitchen, dining and living area. This well-appointed North facing living area opens out onto the landscaped section and outdoor entertaining area. An internal access single garage completes the package.

### Beach Grove Lot 292 Beach Grove

 $\begin{array}{c|c} \text{dwelling size} & \text{section size} \\ 143 \text{ m}^2 & 288 \text{ m}^2 \\ \hline \end{array} \begin{array}{c|c} 3 & 2 & 2 & 1 & 1 \\ \hline \end{array} \begin{array}{c|c} 1 & 1 & 1 \\ \hline \end{array} \begin{array}{c|c} \\ \\ \end{array} \begin{array}{c|c} \\ \end{array} \begin{array}{c|c$ 