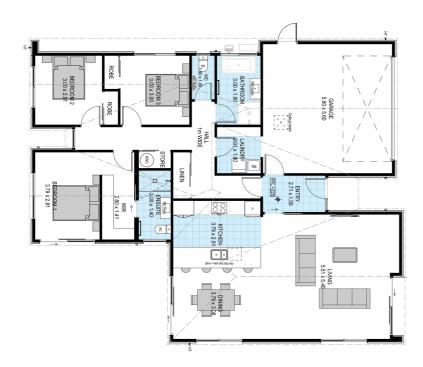

# for sale

Offering three double bedrooms and an open plan living, kitchen and dining area, this home is perfectly designed to maximise space and indoor/outdoor flow. The home features an internal access double garage and a private section perfect for entertaining. Complementing the living and bedroom spaces are the family bathroom and ensuite that are both well-appointed with quality fixtures and fittings.

dwelling size section size  $166 \text{ m}^2$   $550 \text{ m}^2$ 

homes for sale

#### more features.

- Ensuite
- Fully Landscaped
- Godfrey Hirst Flooring
- Stone Benchtop
- Separate Laundry
- Tiled Shower

A Turn Key home is an all-inclusive package that only requires 10% deposit.