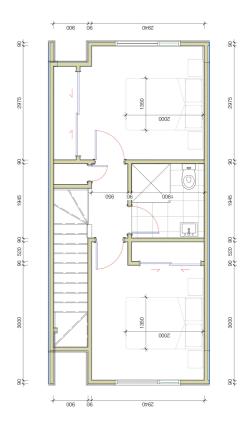

# for sale

This two storey home comes with a carpark and features an open plan kitchen, dining and living area that connects to the outdoor space plus a separate laundry and toilet on the ground floor and two bedrooms and a bathroom on the first floor.

### Moire Road Townhouse 18, 48 Moire Road, Auckland

 $\begin{array}{c} \text{dwelling size} \\ 69 \ m^2 \end{array}$ 