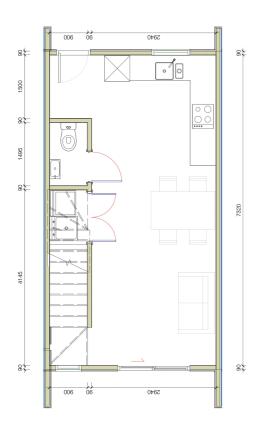

# for sale

This two storey home comes with a carpark and features an open plan kitchen, dining and living area that connects to the outdoor space plus a separate laundry and toilet on the ground floor and two bedrooms and a bathroom on the first floor.

### Moire Road Townhouse 18, 48 Moire Road, Auckland

 $\begin{array}{c} \text{dwelling size} \\ 69 \ m^2 \end{array}$ 