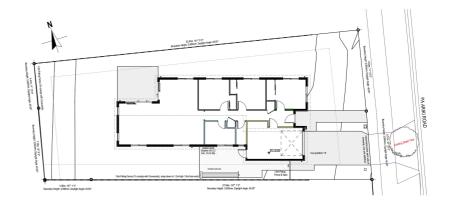

# for sale

Set on a landscaped section with an internal access single garage, this home features three double bedrooms, a family bathroom, separate toilet and an open plan kitchen, dining and living area that opens out onto an outdoor entertaining area. This home is well appointed with quality fixtures and fittings, offering great value and an easy lifestyle.

Purchaser Ts and Cs apply.

dwelling size section size  $121 \text{ m}^2$   $422 \text{ m}^2$ 