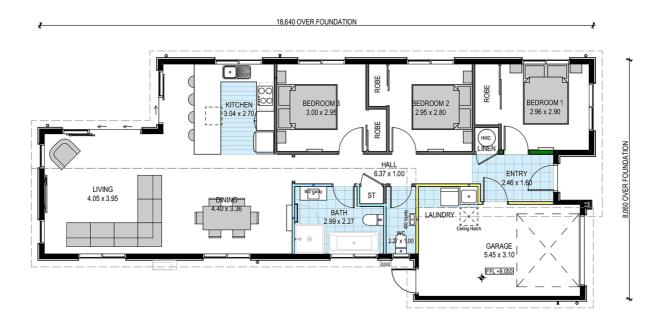

# for sale

Set on a landscaped section with an internal access single garage, this home features three double bedrooms, a family bathroom, separate toilet and an open plan kitchen, dining and living area that opens out onto an outdoor entertaining area. This home is well appointed with quality fixtures and fittings, offering great value and an easy lifestyle.

Purchaser Ts and Cs apply.

dwelling size section size  $121 \text{ m}^2$   $422 \text{ m}^2$ 