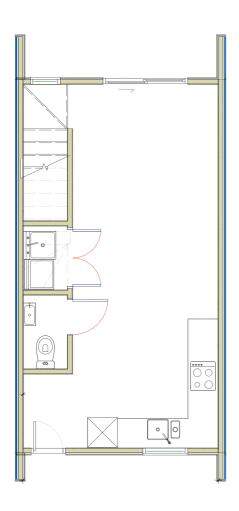

# for sale

This two storey home comes with a carpark and features an open plan kitchen, dining and living area that connects to the outdoor space plus a separate laundry and toilet on the ground floor and two bedrooms and a bathroom on the first floor.

### Kemp Road Townhouse 14, 58-60 Kemp Road, Auckland