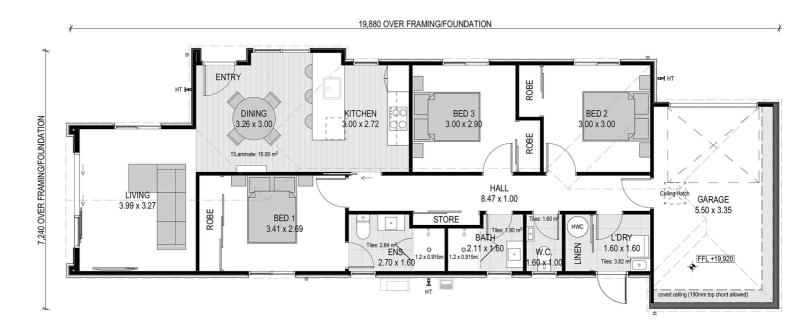

# for sale

Offering three bedrooms and an open plan living, this home is designed to suit a range of people and lifestyles. The home features an internal access single garage and a fully landscaped section. Complementing the living and bedroom spaces are the family bathroom and ensuite that are both well-appointed with quality fixtures and fittings.

### more features.

- 🛟 Ensuite
- Fully Landscaped
- Godfrey Hirst Flooring
- 💠 Stone Benchtop
- 🗘 Separate Laundry
- Tiled Floors to Wet Areas

A Turn Key home is an all-inclusive package that only requires 10% deposit.