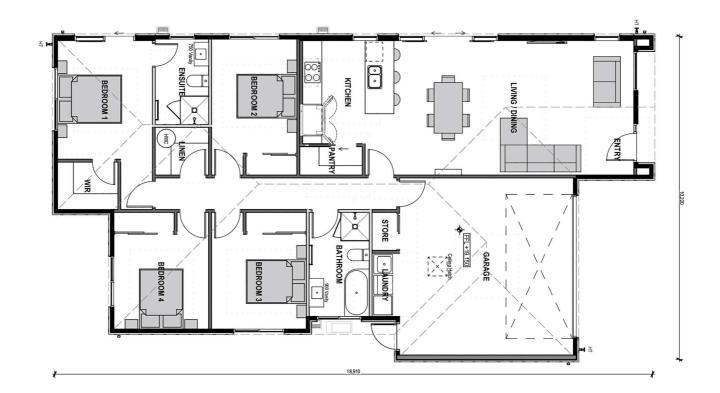

# for sale

This four double bedroom, double garage, fully landscaped home has been designed to maximise space and sun. The North facing open plan living, dining and kitchen area forms the centre of the home and offers great indoor/outdoor flow. The well-appointed family bathroom and ensuite both feature quality fixtures and fittings that complement the spacious bedroom and living areas.

#### more features.

- Ensuite
- Fairview Architectural Suite Windows
- Open Plan Living
- Samsung Appliances
- Stone Benchtop

A Turn Key home is an all-inclusive package that only requires 10% deposit.