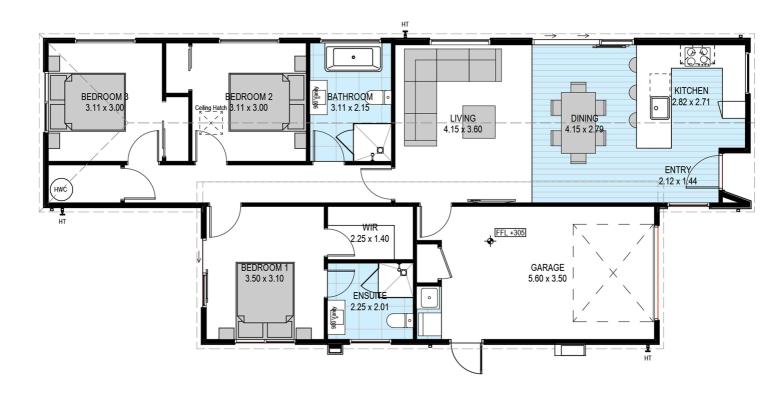

# for sale

Realise that dream of living in beautiful Central Otago! This highly spec'd home comes with 3 double bedrooms, and a large master bedroom offering an ensuite and WIR. With Open plan living through the kitchen, dinning and lounge areas, there is plenty of room for entertaining. A internal access single garage complements this well-appointed design. Design is pending Resource Consent.

#### more features.

- Ensuite
- Driveway and Patios Included
- 10 Year Registered Master Build Guarantee
- Open Plan Living
- Smeg Appliances
- Stone Benchtop
- Walk-in Pantry
- Dulux Wash And Wear Paint