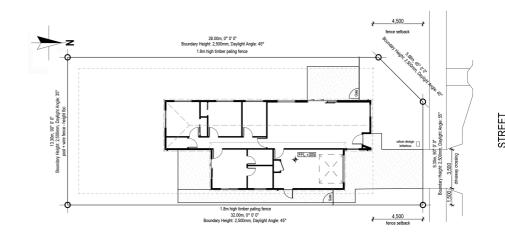

ncorporating 480 residential lots, a 3.5Ha township service centre and two recreation reserves it is the future of living in the Central Otago Lakes District.

dwelling size section size



#### more features.

- Ensuite
- Driveway and Patios Included
- 10 Year Registered Master Build Guarantee
- Open Plan Living
- Smeg Appliances
- Stone Benchtop
- Walk-in Pantry
- Dulux Wash And Wear Paint



A Turn Key home is an all-inclusive package that only requires 10% deposit.



## Longview Lot 126 Longview, Wanaka District











#### **After Sales Care**

At Mike Greer Homes we are committed to making the build journey as stress-free as possible. Our After Sales Care programme addresses any maintenance issues and ensures that any remedial work is undertaken once it is logged and approved.



Disclaimer. While every reasonable effort has been made by Mike Greer Homes to ensure the information correctly illustrates the dwelling and section, this material may only be used by the Purchaser for illustrative and guidance purposes. Mike Greer Homes accepts no responsibility for any differences, errors or omissions which may become apparent during or on completion of the dwelling.