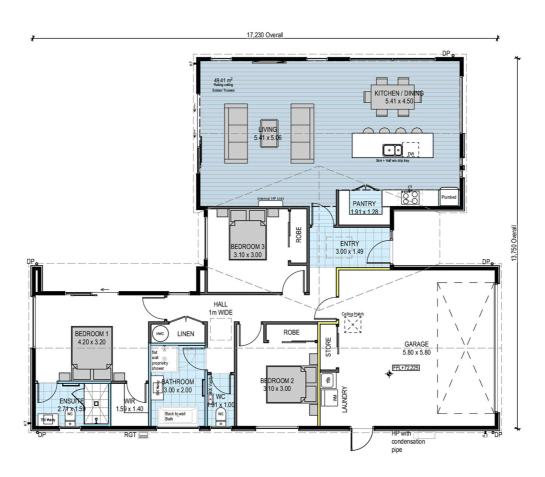

# for sale

This spacious home has a thoughtful floor plan that combines three double bedrooms, a family bathroom and an ensuite, with a superb open plan living area. The entry features a skylight to add natural light into the entrance, the well-appointed kitchen flows nicely with the North facing dining and living areas to create an overall space that opens out onto the outdoor entertaining area. Finished with quality fixtures and fittings throughout and a private section, this home offers great value and an easy lifestyle.

dwelling size section size  $164 \text{ m}^2$   $500 \text{ m}^2$ 

homes for sale

#### more features.

- After Sales Care Program
- Godfrey Hirst Flooring
- 10 Year Registered Master Build Guarantee
- Open Plan Living
- Smeg Appliances
- Study Nook
- Tiled Shower