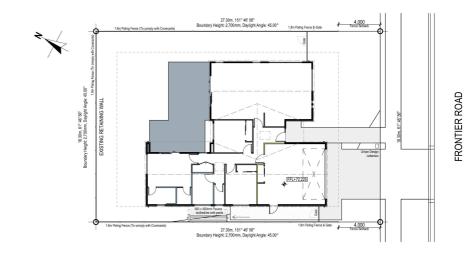

## Te Awamutu

Lot 44, Kotare Heights - 52 Frontier Road

Kotare Heights is a new subdivision close to the Te Awamutu CBD and Pirongia Village. It will consist of varying sized residential sections surrounded by wide open reserves with walkways, parks, a connected street network as well as a brand new Country Club. This unique development offers views of the surrounding farmland, Kakepuku and Pirongia Mountain in the distance, offering a rural feel whilst being part of a great community.

### Kotare Heights Lot 44, Kotare Heights - 52 Frontier Road