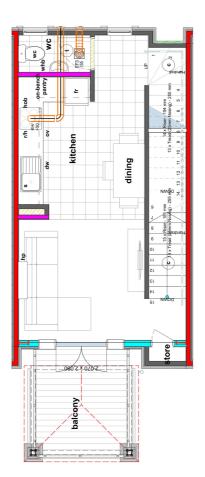

# for sale

This three storey home has a single garage, open plan kitchen, dining and living, two generous bedrooms, a fully tiled bathroom and a separate toilet complete with your own private outdoor area and balcony.

## Madras Square Townhouse 31, Madras Square, Christchurch