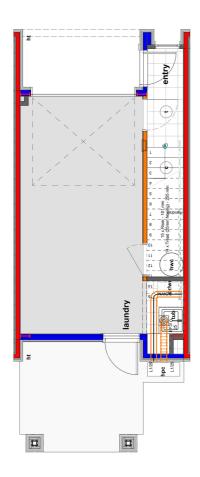

# for sale

This three storey home has a single garage, open plan kitchen, dining and living, two generous bedrooms, a fully tiled bathroom and a separate toilet complete with your own private outdoor area and balcony.

## Madras Square Townhouse 31, Madras Square, Christchurch