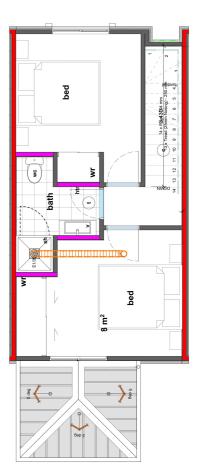

# for sale

This three storey home has a single garage, open plan kitchen, dining and living, two generous bedrooms, a fully tiled bathroom and a separate toilet complete with your own private outdoor area and balcony.

## Madras Square Townhouse 31, Madras Square, Christchurch