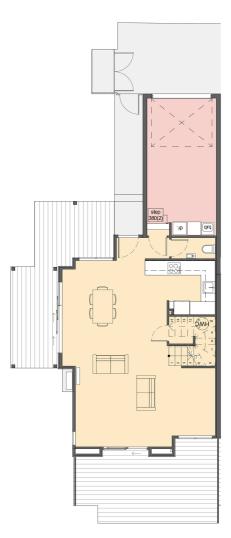

# for sale

This attractive three double bedroom, two bathroom townhouse has a spacious and practical floor plan that would suit a range of people and lifestyles. An open plan living/dining/kitchen area offers easy access to the outdoor entertaining area within the fully landscaped section. The townhouse also offers an internal access garage and quality fixtures and fittings throughout.

### Stage 2G Townhouse 11, Henry Tayler Rise - Milldale