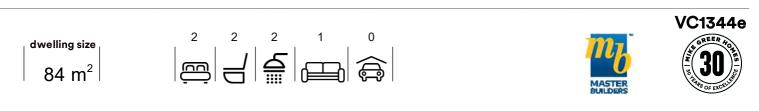

### 🤌 Turn Key

A Turn Key home is an all-inclusive package that only requires 10% deposit.

| dwelling size     | homes       |
|-------------------|-------------|
| 84 m <sup>2</sup> | for<br>sale |