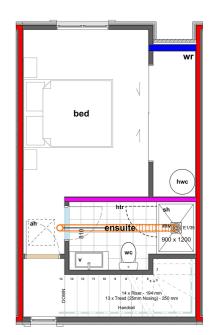

#### Madras Square Townhouse 5, Madras Square, Christchurch

### 🤌 Turn Key

A Turn Key home is an all-inclusive package that only requires 10% deposit.

| dwelling size     | homes       |
|-------------------|-------------|
| 84 m <sup>2</sup> | for<br>sale |

#### more features.

- 🗘 Alarm
- Digital Key Entry
- Fully Landscaped
- Complies with the Healthy Homes Standard
- 10 Year Registered Master Build Guarantee
- Smeg Appliances
- Undertile Heating in Bathroom and Ensuite
- Window Coverings Included