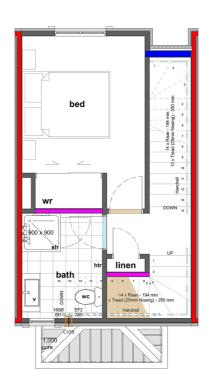

# for sale

This three storey home features an open plan kitchen, dining and living, two generous bedrooms with great storage and two fully tiled bathrooms complete with your own private outdoor area.

Introducing the iconic Madras Square development, ideally situated right in the centre of Christchurch, the most affordable and fastest growing city in NZ. Built along the East Frame, an oasis of recreation and thoughtful landscaping walkways, attracting professionals and young home buyers from all over the country and the world. Live or invest in the best possible location, walking distance to the bustling city centre, major employers and the new upcoming covered Stadium. A city re-built from the ground up with modern, world class infrastructure and facilities for future generation demands. Madras Square is more than just real estate, it's a lifetime of memories or great investment returns. This is one of the last developments of its kind in the CBD - an opportunity not to be missed.