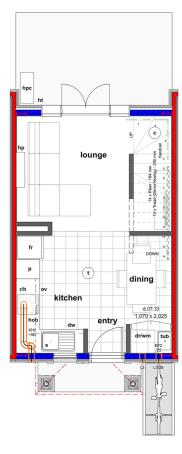

# for sale

This three storey home features an open plan kitchen, dining and living, two generous bedrooms with great storage and two fully tiled bathrooms complete with your own private outdoor area.

Introducing the iconic Madras Square development, ideally situated right in the centre of Christchurch, the most affordable and fastest growing city in NZ. Built along the East Frame, an oasis of recreation and thoughtful landscaping walkways, attracting professionals and young home buyers from all over the country and the world. Live or invest in the best possible location, walking distance to the bustling city centre, major employers and the new upcoming covered Stadium. A city re-built from the ground up with modern, world class infrastructure and facilities for future generation demands. Madras Square is more than just real estate, it's a lifetime of memories or great investment returns. This is one of the last developments of its kind in the CBD - an opportunity not to be missed.