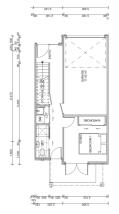

# for sale

This three storey home has an internal access single garage and features a bedroom, bathroom and laundry on the ground floor, an open plan kitchen, dining and living area and balcony on the middle floor and two bedrooms, a study nook and a bathroom on the top floor.