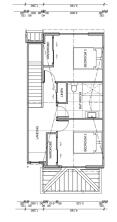

# for sale

This three storey home has an internal access single garage and features a bedroom, bathroom and laundry on the ground floor, an open plan kitchen, dining and living area and balcony on the middle floor and two bedrooms, a study nook and a bathroom on the top floor.

| dwelling size      | homes |
|--------------------|-------|
| 143 m <sup>2</sup> | for   |
| 140111             | sale  |