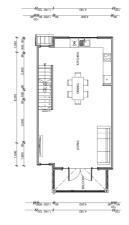

# for sale

This three storey home has an internal access single garage and features a bedroom, bathroom and laundry on the ground floor, an open plan kitchen, dining and living area and balcony on the middle floor and two bedrooms, a study nook and a bathroom on the top floor.