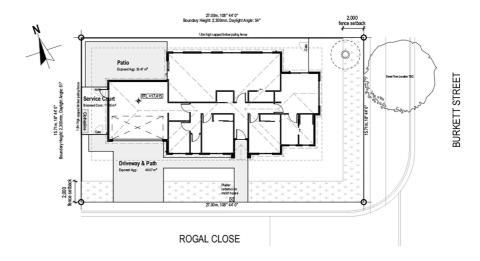

ays and reserves for you to enjoy. In zone for a number of great schools and close to convenient amenities, it's just a 15 minute drive to the airport and 10 minutes to the CBD.

dwelling size



#### more features.

- Ensuite
- Fairview Architectural Suite Windows

section size

- Fully Landscaped
- 10 Year Registered Master Build Guarantee
- Samsung Appliances
- Tiled Floors to Wet Areas



A Turn Key home is an all-inclusive package that only requires 10% deposit.



### Oakbridge Lot 130 Oakbridge - 2 Rogal Close











#### **After Sales Care**

At Mike Greer Homes we are committed to making the build journey as stress-free as possible. Our After Sales Care programme addresses any maintenance issues and ensures that any remedial work is undertaken once it is logged and approved.



Disclaimer. While every reasonable effort has been made by Mike Greer Homes to ensure the information correctly illustrates the dwelling and section, this material may only be used by the Purchaser for illustrative and guidance purposes. Mike Greer Homes accepts no responsibility for any differences, errors or omissions which may become apparent during or on completion of the dwelling.