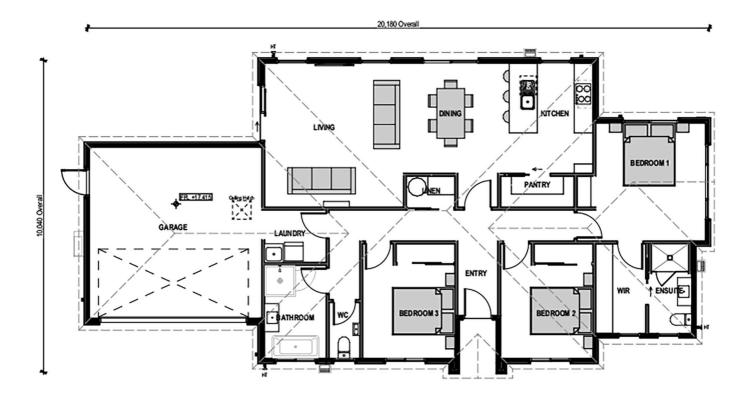

# for sale

This stylish three double bedroom home has a spacious open plan design and a North facing easy care section that is fully landscaped and ideal for relaxing and entertaining. All of the bedrooms are well appointed, with a separate family bathroom and ensuite. The home has been finished to a high standard with quality fixtures and fittings throughout. It offers an internal access double garage and has all driveways and fencing included in the sale price.