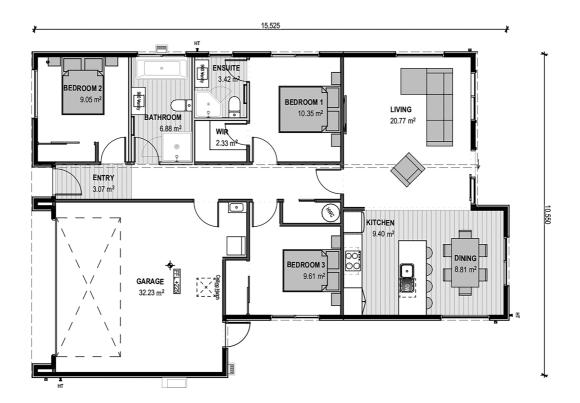

# for sale

This stylish 3 double bedroom home has a spacious open plan design and a North facing easy care section that is fully landscaped and ideal for relaxing and entertaining. All of the bedrooms are well appointed, with a separate family bathroom and ensuite. The home has been finished to a high standard with quality fixtures and fittings throughout. It offers an internal access double garage and has all driveways and fencing included in the sale price.

 $\begin{array}{c|c}
\text{dwelling size} & \text{section size} \\
138 \text{ m}^2 & 462 \text{ m}^2
\end{array}$ 

#### more features.

- Two Car Garaging
- After Sales Care Program
- Fully Landscaped
- LED Lighting
- 10 Year Registered Master Build Guarantee
- Open Plan Living
- Samsung Appliances

A Turn Key home is an all-inclusive package that only requires 10% deposit.