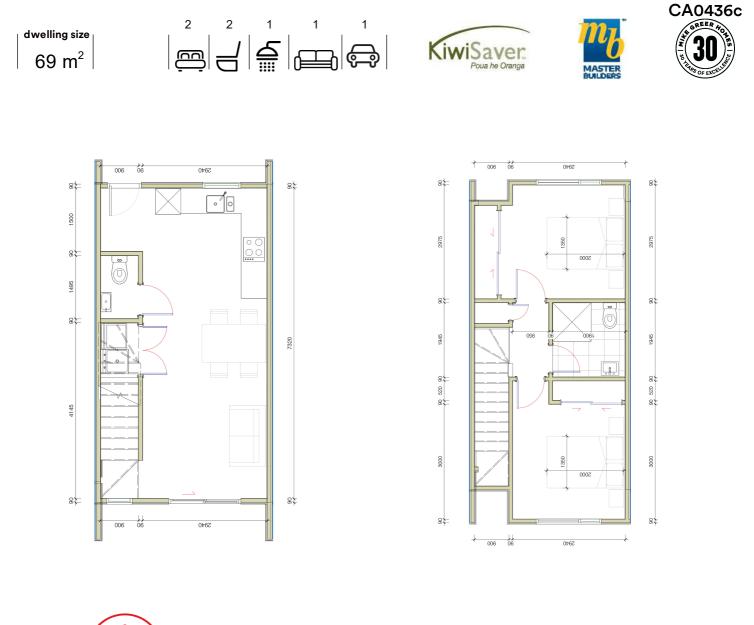

# for sale

This two storey home comes with a carpark and features an open plan kitchen, dining and living area that connects to the outdoor space plus a separate laundry and toilet on the ground floor and two bedrooms and a bathroom on the first floor.

| dwelling size     | homes |
|-------------------|-------|
| 69 m <sup>2</sup> | for   |