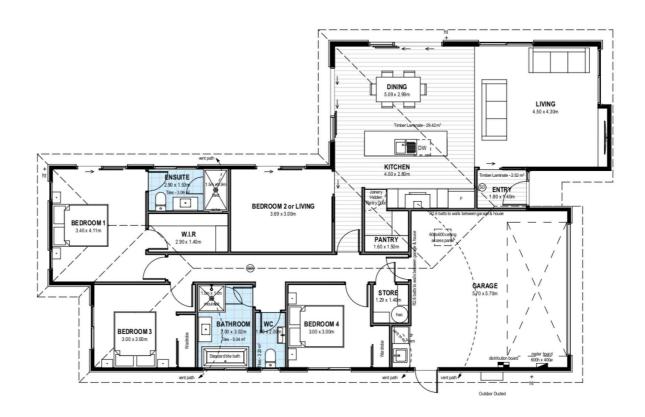

# for sale

This stylish home combines a practical floor plan with attention to detail to maximise functionality and lifestyle. The three double bedrooms are complemented by a family bathroom and ensuite, as well as a spacious open plan kitchen, dining and living area with seperate lounge. This well-appointed North facing living area opens out onto the fully landscaped section and outdoor entertaining area. An internal access double garage completes the package.

#### more features.

- Two Car Garaging
- Alarm
- Carpet in Garage
- Ensuite
- Fully Landscaped
- 10 Year Registered Master Build Guarantee
- Samsung Appliances
- Stone Benchtop