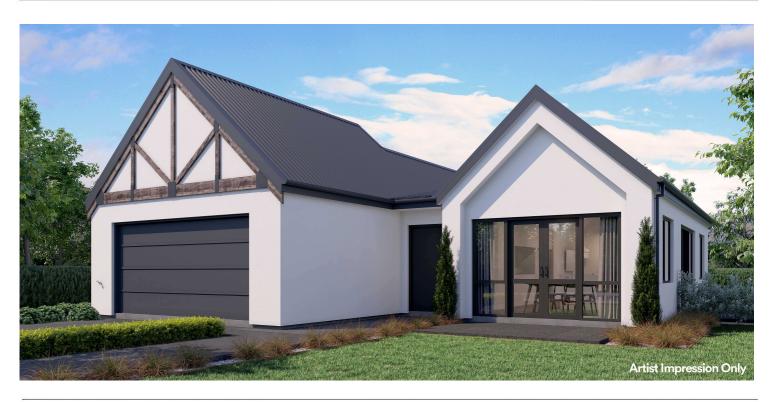

# for sale

Offering two double bedrooms, an open plan living, kitchen and dining area and an internal access double garage. This home is perfectly designed to maximise space, comfortable living and indoor/outdoor flow. The well-appointed main bathroom and ensuite feature quality fixtures and fittings.

## Spring Grove Lifestyle Village (Over 55's) PU28 Spring Grove Lifestyle Village - 9:

 $\begin{array}{c|c} \text{dwelling size} & 2 & 2 \\ 135 \text{ m}^2 & \text{Common 2} \\ & \text{Ground} \end{array} \bigg| \begin{array}{c} 2 & 2 & 2 \\ & & \\ & & \\ \end{array} \bigg|$ 