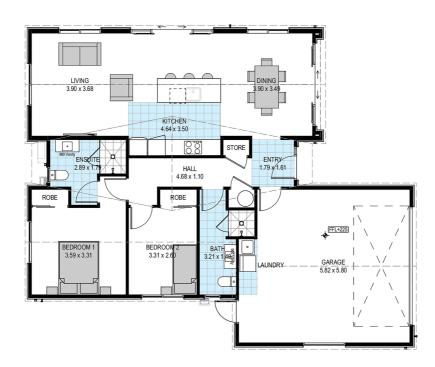

# for sale

Offering two double bedrooms, an open plan living, kitchen and dining area and an internal access double garage. This home is perfectly designed to maximise space, comfortable living and indoor/outdoor flow. The well-appointed main bathroom and ensuite feature quality fixtures and fittings.

### more features.

- Two Car Garaging
- Ensuite
- Fairview Architectural Suite Windows
- Godfrey Hirst Flooring
- LED Lighting
- Open Plan Living
- Smeg Appliances

A Turn Key home is an all-inclusive package that only requires 10% deposit.

## Spring Grove Lifestyle Village (Over 55's) PU28 Spring Grove Lifestyle Village - 9:

 $\begin{array}{c|c} \text{dwelling size} & 2 & 2 \\ 135 \text{ m}^2 & \text{Common 2} \\ & \text{Ground} \end{array} \bigg| \begin{array}{c} 2 & 2 & 2 \\ & & \\ & & \\ \end{array} \bigg|$ 