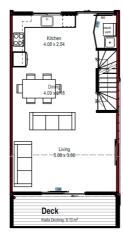

# for sale

This three storey home has an internal access single garage and features a bedroom and bathroom on the ground floor, an open plan kitchen, dining and living area, laundry and balcony on the middle floor and two bedrooms and a bathroom on the top floor.

#### Harewood Road Townhouse 6, 27 Harewood Road, Christchurch