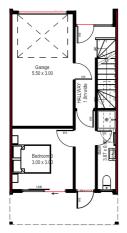

# for sale

This three storey home has an internal access single garage and features a bedroom and bathroom on the ground floor, an open plan kitchen, dining and living area, laundry and balcony on the middle floor and two bedrooms and a bathroom on the top floor.