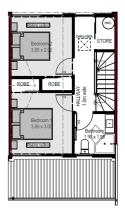

# for sale

This three storey home has an internal access single garage and features a bedroom and bathroom on the ground floor, an open plan kitchen, dining and living area, laundry and balcony on the middle floor and two bedrooms and a bathroom on the top floor.

#### Harewood Road Townhouse 6, 27 Harewood Road, Christchurch