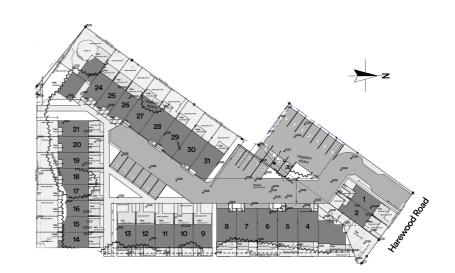

### Papanui

Townhouse 6, 27 Harewood Road, Christchurch

Harewood Road is situated right in the centre of Papanui. A high growth, prestigious suburb serviced by a range of great schooling options, shopping, employment opportunities, easy access to public transfer hubs and only a 10 minute drive to the Christchurch CBD and the Airport. These parkside properties have a secluded feel, only minutes from two of Christchurch's favourite shopping centres.

#### Harewood Road Townhouse 6, 27 Harewood Road, Christchurch