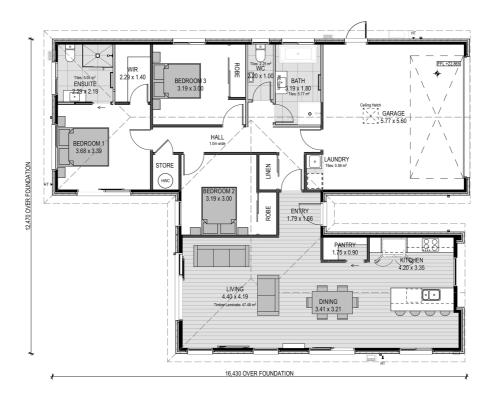

# for sale

This spacious home has a thoughtful floor plan that combines three double bedrooms, two bathrooms and a superb open plan living area. The kitchen flows nicely with the North-facing dining and living areas to create an overall space that opens out onto the outdoor entertaining area. Finished with quality fixtures and fittings throughout and a fully landscaped section, this home offers great value and an easy lifestyle.

#### more features.

- Fully Landscaped
- Godfrey Hirst Flooring
- Samsung Appliances
- Stone Benchtop
- Tiled Shower
- Walk-in Pantry
- Walk-in Wardrobe

A Turn Key home is an all-inclusive package that only requires 10% deposit.

## Country View - 105 Skibbereen Drive