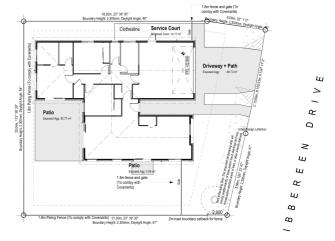

Situated just 10km from Christchurch Central City in the vibrant and thriving community of in-demand Halswell (one of the fastest-growing residential suburbs of Christchurch). Offering ample amenities, education for students of all ages, and an exceptional choice of leisure activities within reach. There is something for everyone. Supermarkets, sport facilities, library, schools, pre-schools, reserves, cafes, restaurants and bars are just a few of the wonderful local amenities which surround you.

## Country View - 105 Skibbereen Drive