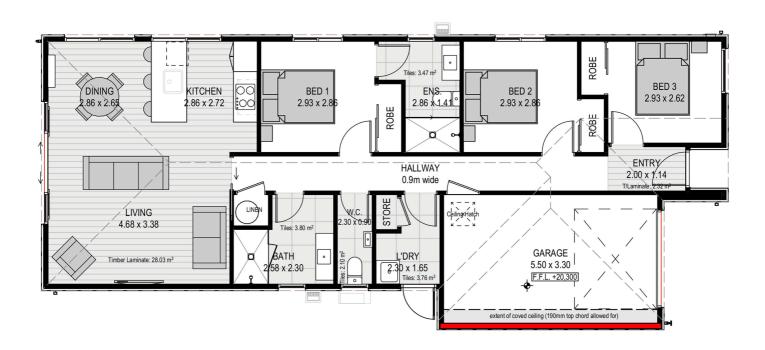

# for sale

This stylish home combines a practical floor plan with attention to detail to maximise functionality and lifestyle. The three double bedrooms are complemented by a family bathroom and ensuite, as well as a spacious open plan kitchen, dining and living area. This well-appointed North facing living area opens out onto the fully landscaped section and outdoor entertaining area. An internal access single garage completes the package.

#### more features.

- Ensuite
- Fully Landscaped
- Godfrey Hirst Flooring
- Stone Benchtop
- Separate Laundry
- Tiled Floors to Wet Areas

A Turn Key home is an all-inclusive package that only requires 10% deposit.