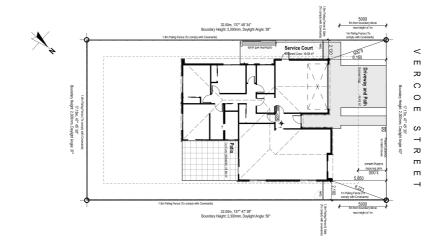

e, the Strowan Fields vision is a simple one – to create a community of quality homes with beautiful streetscapes, plenty of green spaces, and lots of breath-taking views!

dwelling size section size  $173 \text{ m}^2$   $550 \text{ m}^2$ 

homes for sale

#### more features.

- Ensuite
- Fully Landscaped
- Godfrey Hirst Flooring
- Stone Benchtop
- Separate Laundry
- Tiled Shower



A Turn Key home is an all-inclusive package that only requires 10% deposit.



### Strowan Fields Lot 101 Vercoe Street - Strowan Fields











#### **After Sales Care**

At Mike Greer Homes we are committed to making the build journey as stress-free as possible. Our After Sales Care programme addresses any maintenance issues and ensures that any remedial work is undertaken once it is logged and approved.



Disclaimer. While every reasonable effort has been made by Mike Greer Homes to ensure the information correctly illustrates the dwelling and section, this material may only be used by the Purchaser for illustrative and guidance purposes. Mike Greer Homes accepts no responsibility for any differences, errors or omissions which may become apparent during or on completion of the dwelling.