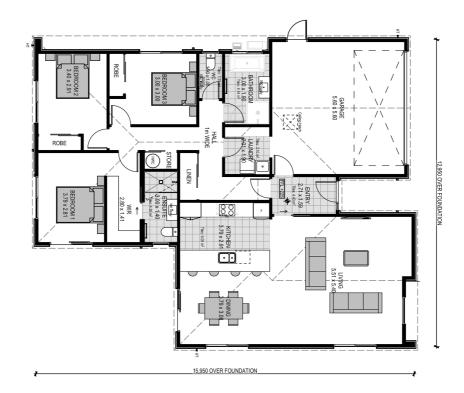

# for sale

Offering three double bedrooms and an open plan living, kitchen and dining area, this home is perfectly designed to maximise space and indoor/outdoor flow. The home features an internal access double garage and a private section perfect for entertaining. Complementing the living and bedroom spaces are the family bathroom and ensuite that are both well-appointed with quality fixtures and fittings.

dwelling size section size  $173 \text{ m}^2$   $550 \text{ m}^2$ 

homes for sale

#### more features.

- Ensuite
- Fully Landscaped
- Godfrey Hirst Flooring
- Stone Benchtop
- Separate Laundry
- Tiled Shower

A Turn Key home is an all-inclusive package that only requires 10% deposit.