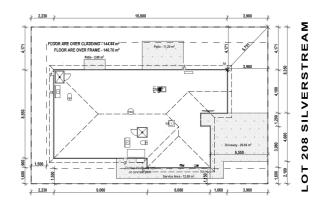

# for sale

This three double bedroom, single garage, landscaped home has been designed to maximise space and sun. The North facing open plan living, dining and kitchen area forms the centre of the home and offers great indoor/outdoor flow. The well-appointed family bathroom and ensuite both feature quality fixtures and fittings that complement the spacious bedroom and living areas.

dwelling size section size  $144 \text{ m}^2$   $359 \text{ m}^2$ 

### Silverstream Lot 208 Silverstream

 $\begin{array}{c|c} \text{dwelling size} & \text{section size} \\ 144 \text{ m}^2 & 359 \text{ m}^2 \end{array} \bigg| \underbrace{ \begin{array}{c} 3 \\ \longrightarrow \end{array}} \bigg| \underbrace{ \begin{array}{c} 2 \\ \longrightarrow \end{array}} \bigg| \underbrace{ \begin{array}{c} 1 \\ \longrightarrow \end{array}} \bigg| \underbrace{ \begin{array}{c} 1 \\ \longrightarrow \end{array}} \bigg|$ 