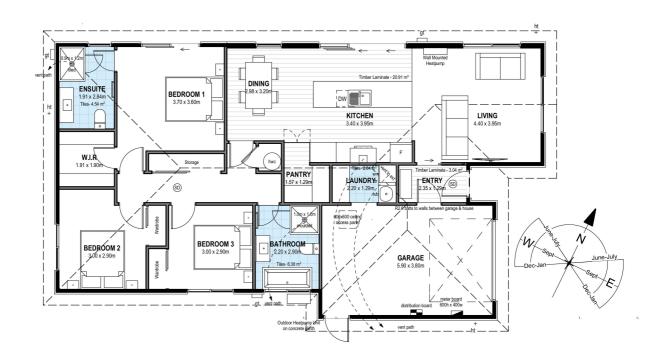

dwelling size section size  $144 \text{ m}^2$   $359 \text{ m}^2$ 

### Silverstream Lot 208 Silverstream

 $\begin{array}{c|c} \text{dwelling size} & \text{section size} \\ 144 \text{ m}^2 & 359 \text{ m}^2 \end{array} \bigg| \underbrace{ \begin{array}{c} 3 \\ \longrightarrow \end{array}} \bigg| \underbrace{ \begin{array}{c} 2 \\ \longrightarrow \end{array}} \bigg| \underbrace{ \begin{array}{c} 1 \\ \longrightarrow \end{array}} \bigg| \underbrace{ \begin{array}{c} 1 \\ \longrightarrow \end{array}} \bigg|$ 