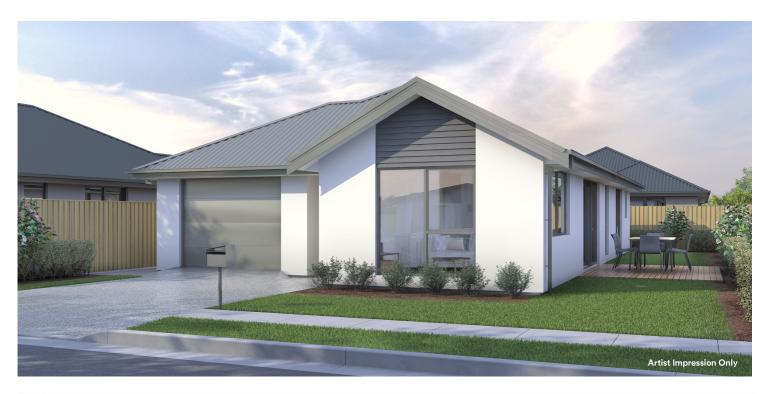

# for sale

This three double bedroom, single garage, landscaped home has been designed to maximise space and sun. The North facing open plan living, dining and kitchen area forms the centre of the home and offers great indoor/outdoor flow. The well-appointed family bathroom and ensuite both feature quality fixtures and fittings that complement the spacious bedroom and living areas.