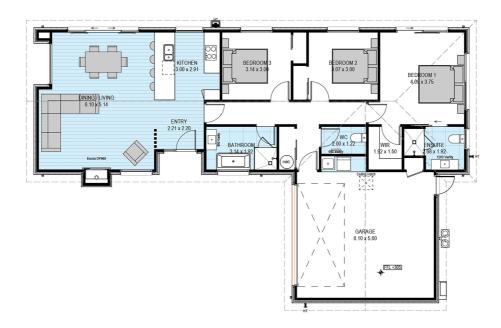

# for sale

This home has been thoughtfully designed to maximise space and comfortable living. With 3 double bedrooms and a spacious family bathroom and separate toilet along with ensuite, this home is perfectly appointed for growing families wanting the warmth and style of a new home. This home features an open plan kitchen/dining/living area which flows nicely into a north facing patio for the great outdoor living.