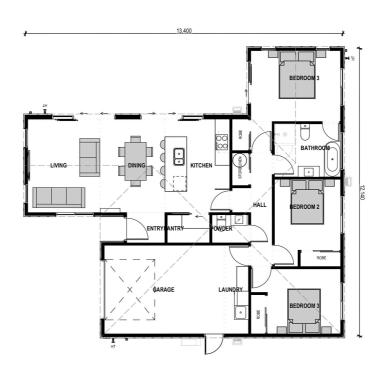

# for sale

This three double bedroom home has a spacious open plan design and a North-facing easy care section that is fully landscaped and ideal for relaxing and entertaining. The bedrooms are well appointed, with a family bathroom and separate WC, finished to a high standard with quality fixtures and fittings. It offers an internal access single garage and has all driveways and fencing included in the sale price.

#### more features.

- Fully Landscaped
- Godfrey Hirst Flooring
- LED Lighting
- Open Plan Living
- Stone Benchtop
- Walk-in Pantry

A Turn Key home is an all-inclusive package that only requires 10% deposit.