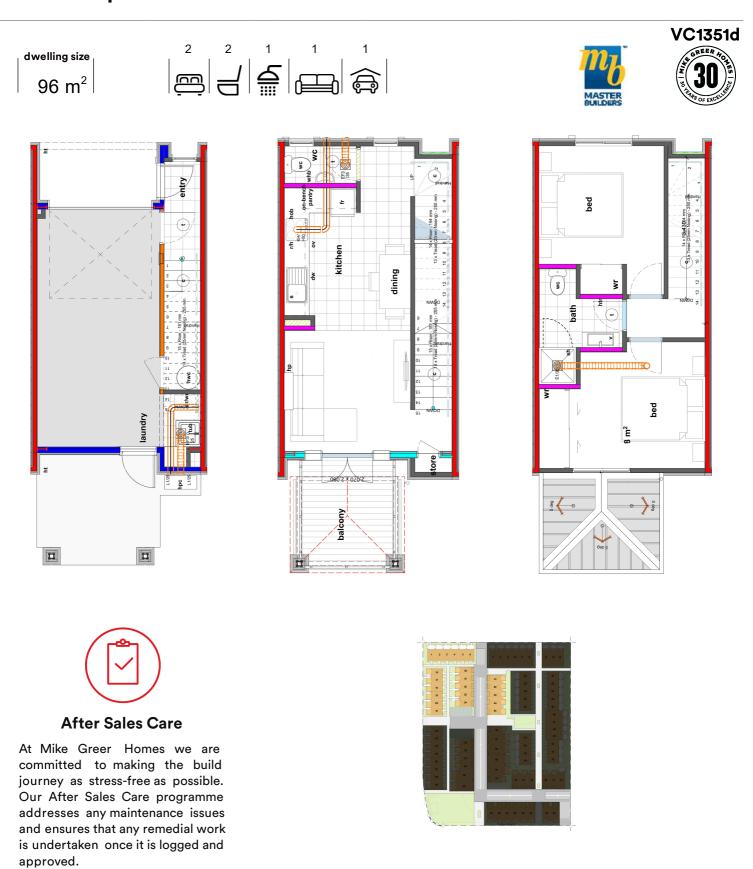

# for sale

This three storey home has a single garage, open plan kitchen, dining and living, two generous bedrooms, a fully tiled bathroom and a separate toilet complete with your own private outdoor area and balcony.

### 🤌 Turn Key

A Turn Key home is an all-inclusive package that only requires 10% deposit.

| 1 | dwelling size     | homes       |  |
|---|-------------------|-------------|--|
|   | 96 m <sup>2</sup> | for<br>sale |  |

#### more features.

- 🗘 Alarm
- Digital Key Entry
- Fully Landscaped
- Complies with the Healthy Homes Standard
- 10 Year Registered Master Build Guarantee
- Smeg Appliances
- 🕈 Undertile Heating in Bathroom
- Window Coverings Included