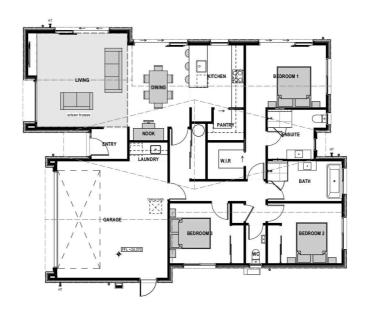

# for sale

SHOWHOME WITH LEASE BACK OPPORTUNITY Construction is complete

Here is your opportunity to own a stunning Mike Greer Show home! With 3 double bedrooms and an open plan living, kitchen and dining area, this home is perfectly designed to maximise space and indoor/outdoor flow. The home features an internal access double garage and a fully landscaped private section perfect for entertaining. Complementing the living and bedroom spaces are the family bathroom, separate toilet and ensuite that are both well-appointed with quality fixtures and fittings.

#### more features.

- Two Car Garaging
- Alarm
- Ensuite
- Fully Landscaped
- 10 Year Registered Master Build Guarantee
- Open Plan Living
- Guaranteed Rent Back for Two Years as Mike Greer Homes Show Home
- Samsung Appliances