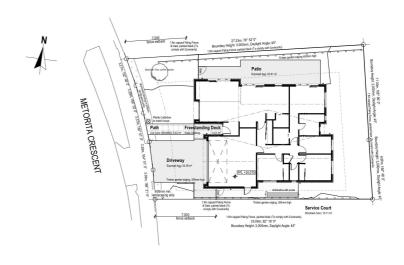

minutes to Pukekohe. It is a safe, friendly neighbourhood and has a close-knit community feel with an excellent cafe centrally located with one of the best playgrounds in New Zealand.

dwelling size section size



#### more features.

- Two Car Garaging
- Alarm
- Ensuite
- Fully Landscaped
- 10 Year Registered Master Build Guarantee
- Open Plan Living
- Guaranteed Rent Back for Two Years as Mike Greer Homes Show Home
- Samsung Appliances



### Paerata Lot 95-1 Metoriti Crescent, Paerata Rise







16,020 OVER FOUNDATION





#### **After Sales Care**

At Mike Greer Homes we are committed to making the build journey as stress-free as possible. Our After Sales Care programme addresses any maintenance issues and ensures that any remedial work is undertaken once it is logged and approved.



Disclaimer. While every reasonable effort has been made by Mike Greer Homes to ensure the information correctly illustrates the dwelling and section, this material may only be used by the Purchaser for illustrative and guidance purposes. Mike Greer Homes accepts no responsibility for any differences, errors or omissions which may become apparent during or on completion of the dwelling.