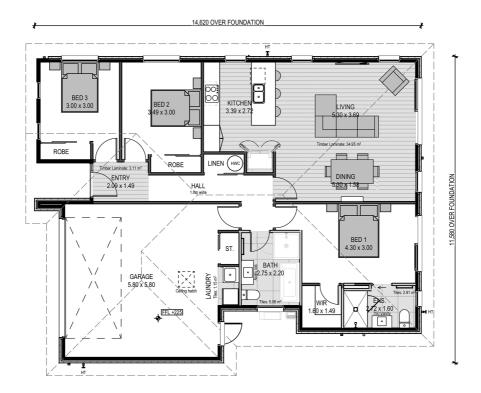

# for sale

This three double bedroom, double garage, fully landscaped home has been designed to maximise space and sun. The North-facing open plan living, dining and kitchen area forms the centre of the home and offers great indoor/outdoor flow. The well-appointed family bathroom and ensuite both feature quality fixtures and fittings that complement the spacious bedroom and living areas.

#### more features.

- Ensuite
- Fully Landscaped
- Godfrey Hirst Flooring
- Open Plan Living
- Samsung Appliances
- Stone Benchtop

A Turn Key home is an all-inclusive package that only requires 10% deposit.