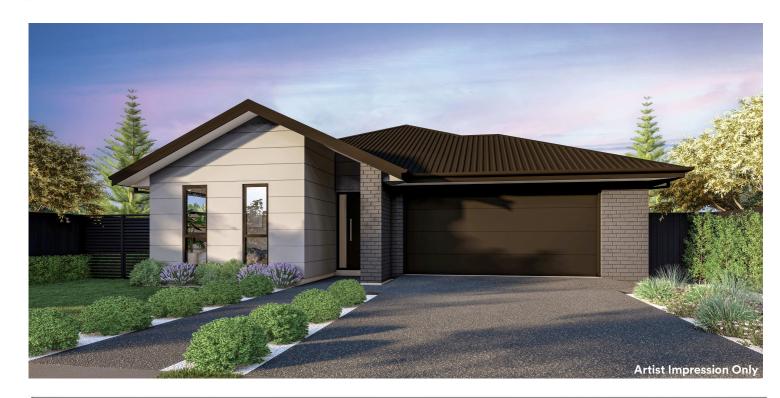

# for sale

This three double bedroom, double garage, fully landscaped home has been designed to maximise space and sun. The North-facing open plan living, dining and kitchen area forms the centre of the home and offers great indoor/outdoor flow. The well-appointed family bathroom and ensuite both feature quality fixtures and fittings that complement the spacious bedroom and living areas.

### Strowan Fields Lot 113 Orwell Way, Strowan Fields