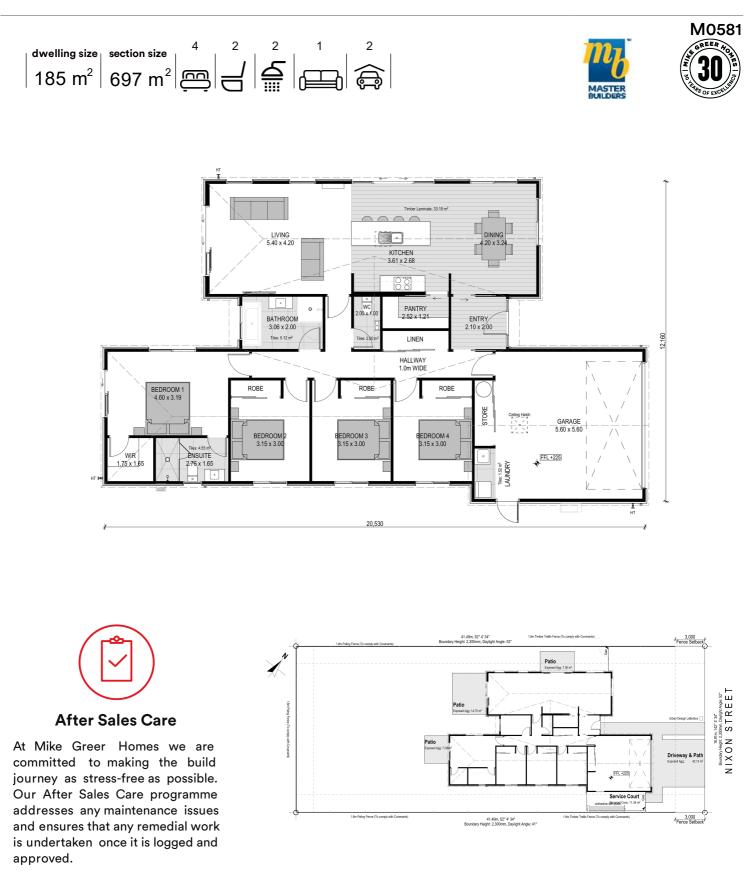

# for sale

This four double bedroom, two bathroom, double garage home has been designed to maximise space and sun. The North facing open plan living, dining and kitchen area forms the centre of the home and offers great indoor/outdoor flow. The well-appointed family bathroom and ensuite both feature quality fixtures and fittings that compliment the spacious bedroom and living areas.

A Home and Land Package is a section and home combination with finance options available.

| 1 | dwelling size      | section size       | homes       |
|---|--------------------|--------------------|-------------|
|   | 185 m <sup>2</sup> | 697 m <sup>2</sup> | for<br>sale |

#### more features.

- 🛟 Two Car Garaging
- 🗘 Ensuite
- Godfrey Hirst Flooring
- 10 Year Registered Master Build Guarantee
- Samsung Appliances
- 🕈 Stone Benchtop
- 🗘 Walk-in Pantry
- 🗘 Walk-in Wardrobe