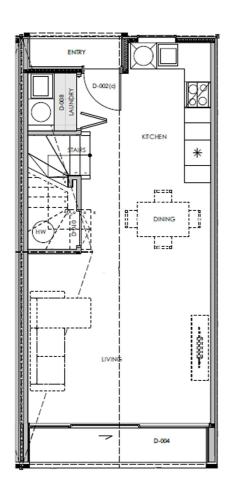

# for sale

This two storey home comes with a carpark and features an open plan kitchen, dining and living area that connects to the outdoor space plus a separate laundry on the ground floor and two generous bedrooms and a bathroom on the first floor.

### Malaga Crescent Townhouse 3, Malaga Crescent

 $\frac{\text{dwelling size}}{78 \text{ m}^2}$ 