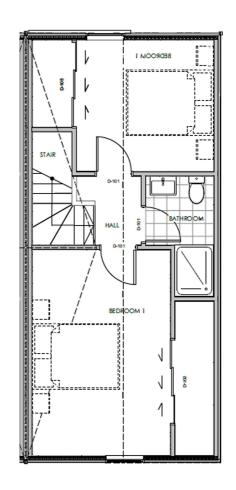

# for sale

This two storey home comes with a carpark and features an open plan kitchen, dining and living area that connects to the outdoor space plus a separate laundry on the ground floor and two generous bedrooms and a bathroom on the first floor.

### Malaga Crescent Townhouse 3, Malaga Crescent

 $\frac{\text{dwelling size}}{78 \text{ m}^2}$ 