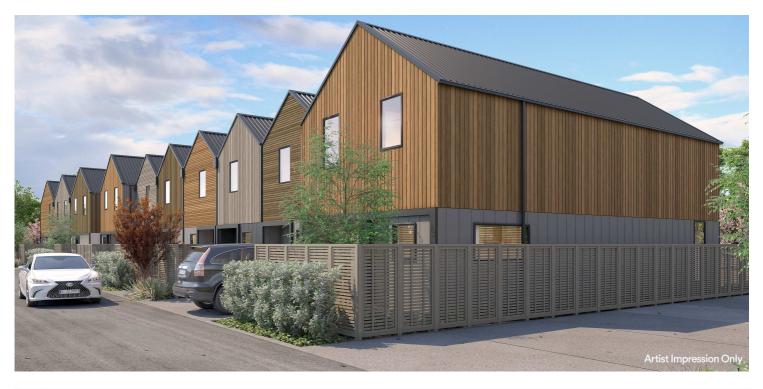

## **Highsted**

Townhouse 3, Malaga Crescent

# for sale

This two storey home comes with a carpark and features an open plan kitchen, dining and living area that connects to the outdoor space plus a separate laundry on the ground floor and two generous bedrooms and a bathroom on the first floor.

Malaga Crescent is located in the high value leafy suburb of Highsted. Bordering Tulett Park, these homes have unrestricted access to nature and recreation. Highsted is the ideal place to live for those who love the outdoors, with a multitude of parks, cycleways, reserves, and walkways conveniently on your doorstep. Executive living close to schooling, supermarkets and still only 15 minutes to the Christchurch CBD.