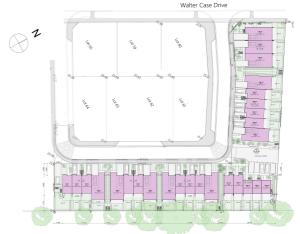

Malaga Crescent is located in the high value leafy suburb of Highsted. Bordering Tulett Park, these homes have unrestricted access to nature and recreation. Highsted is the ideal place to live for those who love the outdoors, with a multitude of parks, cycleways, reserves, and walkways conveniently on your doorstep. Executive living close to schooling, supermarkets and still only 15 minutes to the Christchurch CBD.