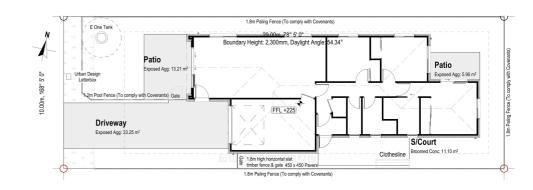

# for sale

This home has a thoughtful floor plan that combines three double bedrooms, two bathrooms and open plan living. The kitchen flows nicely with the North-facing dining and living areas to create an overall space that opens out onto the patio. Finished with quality fixtures and fittings throughout and a fully landscaped section, this home offers great value and an easy lifestyle.

Sabys Estate is positioned on the corner of Sabys Road and Quaifes Road, just minutes' walk from Halswell Primary School and the bustling Shopping Centre. Designed to cater for families and nature enthusiasts, Sabys Estate offers the convenience of outdoor pursuits at your fingertips; having the Halswell Quarry less than five-minutes' away as well as the tranquil Creamery Ponds bordering this development. A short drive into the Halswell township ensures all amenities are found within easy reach, while remaining less than 15-minutes into the City Centre.