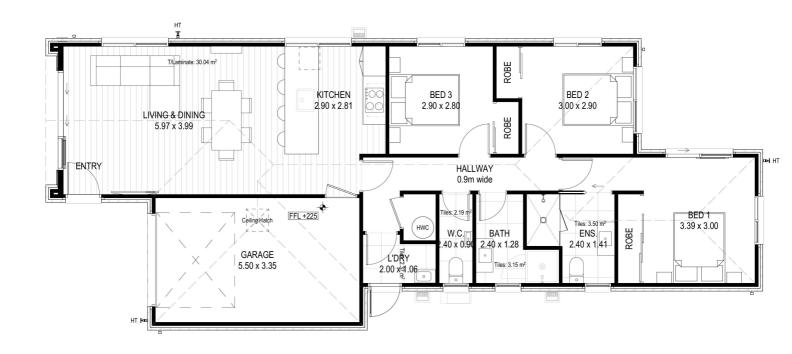

# for sale

This home has a thoughtful floor plan that combines three double bedrooms, two bathrooms and open plan living. The kitchen flows nicely with the North-facing dining and living areas to create an overall space that opens out onto the patio. Finished with quality fixtures and fittings throughout and a fully landscaped section, this home offers great value and an easy lifestyle.

#### more features.

- Ensuite
- Fully Landscaped
- Godfrey Hirst Flooring
- Open Plan Living
- Stone Benchtop
- Tiled Floors to Wet Areas

A Turn Key home is an all-inclusive package that only requires 10% deposit.