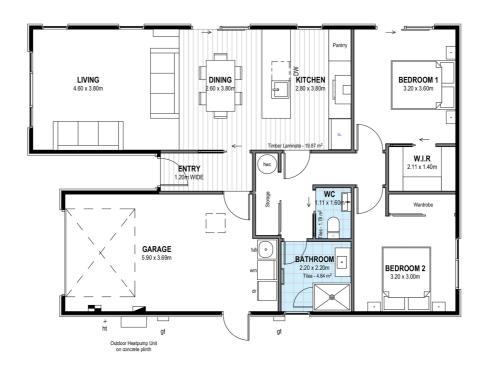

# for sale

This two bedroom home is perfect for couples, retirees and investors. Perfectly designed for the site, the home features an open plan living and kitchen area that connects well to the outdoor space. The main bathroom is well appointed, with a separate toilet tucked away off the hall. With neutral decor and quality fixtures and fittings throughout, and a great location close to schools and amenities, this home really presents good value for money.