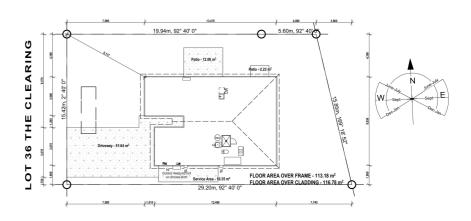

## **Amberley**

Lot 36 The Clearing

### The Clearing Lot 36 The Clearing

dwelling size section size  $\begin{vmatrix} 2 & 1 & 1 & 1 \\ 117 & m^2 & 421 & m^2 \end{vmatrix} = \begin{vmatrix} 2 & 1 & 1 & 1 \\ 421 & m^2 & 421 & 421 \end{vmatrix}$ 