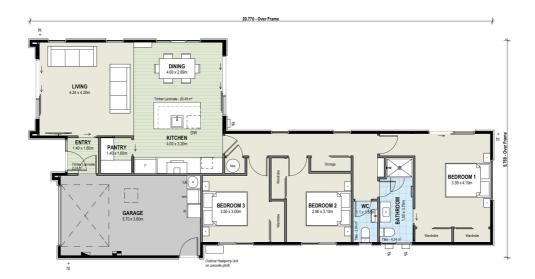

# for sale

With three double bedrooms and spacious living areas, this home is perfectly appointed for growing families wanting the warmth and style of a new home. The indoor/outdoor flow makes entertaining easy, with direct access to the courtyard off the open plan living area. Showcasing the best in modern fixtures and fittings, the kitchen and bathroom are both designed to combine functionality with flair and comfort. A single garage and storage throughout the home to keep things tidy and secure makes family living even easier.

#### more features.

- After Sales Care Program
- Boundary Fences
- Driveway and Patios Included
- LED Lighting
- 10 Year Registered Master Build Guarantee
- Open Plan Living
- Smeg Appliances
- Tiled Floors to Wet Areas