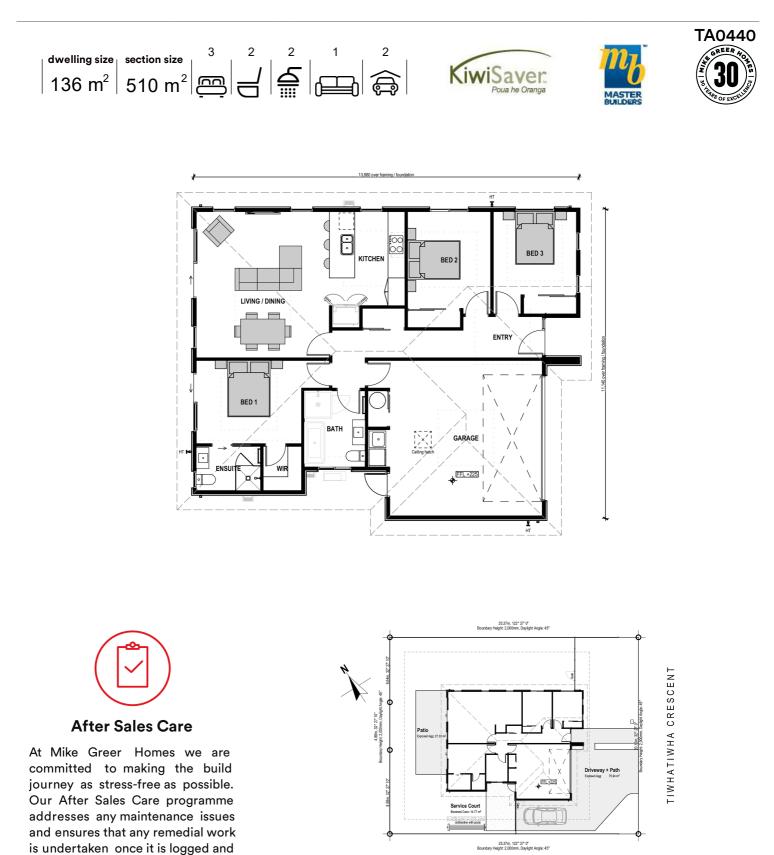

# for sale

Offering 3 double bedrooms and an open plan living, kitchen and dining area, this home is perfectly designed to maximise space and indoor/outdoor flow. The home features an internal access double garage and a fully landscaped private section perfect for entertaining. Complementing the living and bedroom spaces are the family bathroom with quality fixtures and fittings.

| dwelling size      | section size       |
|--------------------|--------------------|
| 136 m <sup>2</sup> | 510 m <sup>2</sup> |

homes for sale

### more features.

- Two Car Garaging
- After Sales Care Program
- Designer Kitchen
- Fully Landscaped
- LED Lighting
- 10 Year Registered Master Build Guarantee
- Open Plan Living

P Turn Key

A Turn Key home is an all-inclusive package that only requires 10% deposit.