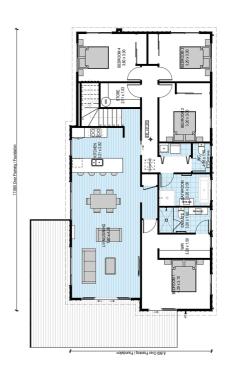

# for sale

Discover this exquisite 4-bed, 2-bath home that seamlessly blends style and functionality. Boasting an open-plan design, this residence creates a spacious and inviting atmosphere, perfect for both daily living and entertaining guests.

The well-appointed kitchen effortlessly flows into the expansive living and dining areas, providing the ideal setting for gatherings and making cherished memories with loved ones. Whether you're hosting a summer barbecue or enjoying a peaceful evening under the stars, the outdoor area enhances the overall lifestyle experience of this home. Retreat to the comfort of four well-appointed bedrooms. The master suite, complete with a private en-suite bathroom and walk in wardrobe, provides a luxurious haven to unwind after a busy day. This property is not just a house; it's a harmonious blend of contemporary design functionality, and outdoor blies. Flowers your

contemporary design, functionality, and outdoor bliss. Elevate your lifestyle in this 4-bed, 2-bath masterpiece that effortlessly caters to the demands of modern living.

 $\begin{array}{c|c} \text{dwelling size} & \text{section size} \\ 200 \text{ m}^2 & 600 \text{ m}^2 \end{array}$ 

#### more features.

- Personal Colour Consultation
- Driveway and Patios Included
- 10 Year Registered Master Build Guarantee
- Open Plan Living
- Samsung Appliances
- Stone Benchtop
- Walk-in Wardrobe