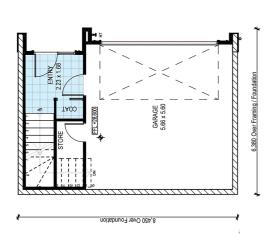

unctionality, and outdoor blies. Flowers your

contemporary design, functionality, and outdoor bliss. Elevate your lifestyle in this 4-bed, 2-bath masterpiece that effortlessly caters to the demands of modern living.

 $\begin{array}{c|c} \text{dwelling size} & \text{section size} \\ 200 \text{ m}^2 & 600 \text{ m}^2 \end{array}$ 

homes for sale

#### more features.

- Personal Colour Consultation
- Driveway and Patios Included
- 10 Year Registered Master Build Guarantee
- Open Plan Living
- Samsung Appliances
- Stone Benchtop
- Walk-in Wardrobe



### Home and Land Package

A Home and Land Package is a section and home combination with finance options available.

Special T&C's apply to this package.



### Mahurangi Heights Lot 64 Mahurangi Heights 6 Torokaha Lane Rodney District













#### **After Sales Care**

At Mike Greer Homes we are committed to making the build journey as stress-free as possible. Our After Sales Care programme addresses any maintenance issues and ensures that any remedial work is undertaken once it is logged and approved.



Disclaimer. While every reasonable effort has been made by Mike Greer Homes to ensure the information correctly illustrates the dwelling and section, this material may only be used by the Purchaser for illustrative and guidance purposes. Mike Greer Homes accepts no responsibility for any differences, errors or omissions which may become apparent during or on completion of the dwelling.