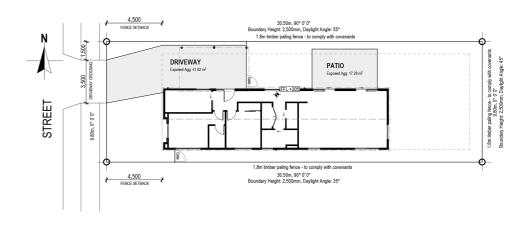

# for sale

This attractive 3 bedroom home has a spacious and practical floor plan that would suit a range of people and lifestyles. The open plan living/dining/kitchen area offers easy access to the outdoor entertaining area. The home offers quality fixtures and fittings throughout, plus it benefits from a good location close to all amenities.

 $\begin{array}{c|c} \text{dwelling size} & \text{section size} \\ 88 \text{ m}^2 & 300 \text{ m}^2 \end{array}$ 