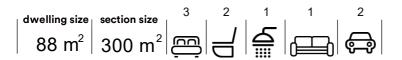

 $\begin{array}{c|c} \text{dwelling size} & \text{section size} \\ 88 \text{ m}^2 & 300 \text{ m}^2 \end{array}$ 