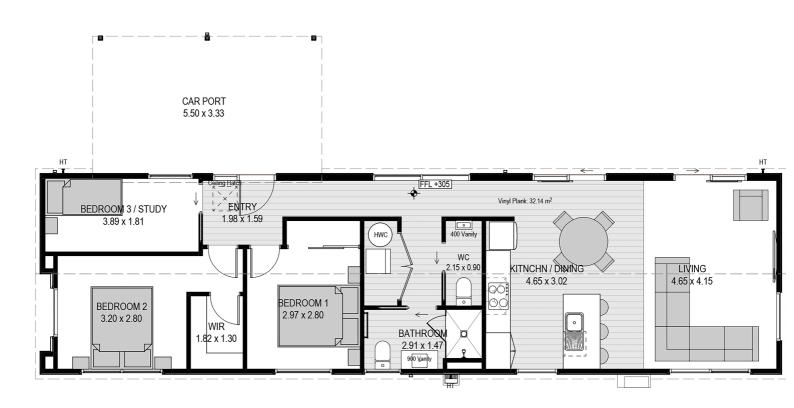

# for sale

This attractive 3 bedroom home has a spacious and practical floor plan that would suit a range of people and lifestyles. The open plan living/dining/kitchen area offers easy access to the outdoor entertaining area. The home offers quality fixtures and fittings throughout, plus it benefits from a good location close to all amenities.