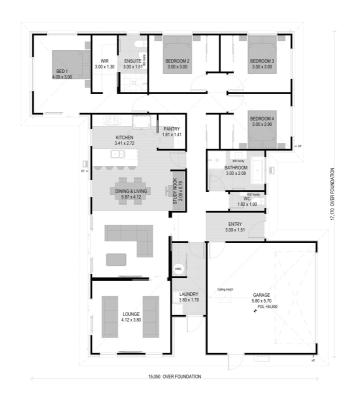

# for sale

This spacious home has a thoughtful floor plan that combines four double bedrooms, two bathrooms, a superb open plan living area plus a separate lounge. The well-appointed kitchen flows nicely with the dining and living areas to create an overall space that opens out onto the outdoor entertaining area. Finished with quality fixtures and fittings throughout, this home offers great value and an easy lifestyle.

 $\begin{array}{c|c} \text{dwelling size} & \text{section size} \\ 197 \text{ m}^2 & 560 \text{ m}^2 \end{array}$ 

#### more features.

- Ducted Heating
- Fully Landscaped
- Separate Lounge
- Study Nook
- Tiled Shower
- Walk-in Pantry

A Turn Key home is an all-inclusive package that only requires 10% deposit.