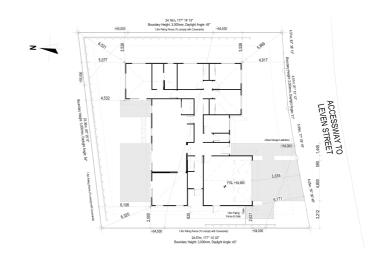

South Hill Estate is a new subdivision situated in peaceful Oamaru featuring a range of sections which are ideal if you are looking at taking the next step in your property journey. Positioned only a short walk from Fenwick School, the South Hill shops, Awamoa Park and a range of supermarkets, you'll have everything you need in close proximity. Have the South Hill Walkway close by which runs between Takaro Park and Lookout Point, taking you through to Oamaru's historic precinct. With a rural hill outlook and an abundance of green space close by, South Hill Estate is perfect for couples and growing families.

### South Hill Estate Lot 3 Sovereign Court, South Hill Estate