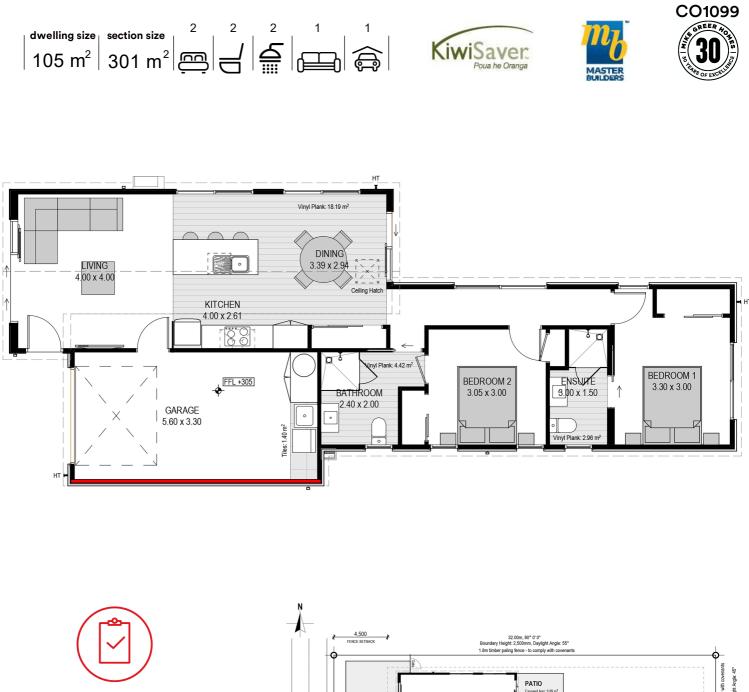

| 1 | dwelling size     | section size      |             |
|---|-------------------|-------------------|-------------|
|   | $105 \text{ m}^2$ | $301 \text{ m}^2$ | for<br>sale |
|   | 100 111           | 001111            | sale        |

#### more features.

- 🗘 Ensuite
- Godfrey Hirst Flooring
- Driveway and Patios Included
- 10 Year Registered Master Build Guarantee
- Samsung Appliances
- 🕈 Single Car Garaging