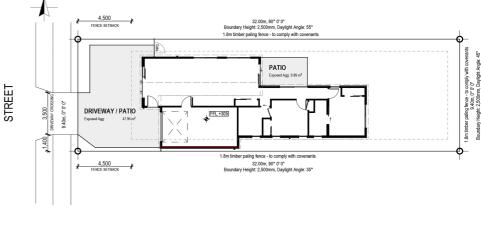

----------|-------------|
|   | $105 \text{ m}^2$ | $301 \text{ m}^2$ | for<br>sale |
|   | 100 111           | 001111            | sale        |

#### more features.

- 🗘 Ensuite
- Godfrey Hirst Flooring
- Driveway and Patios Included
- 10 Year Registered Master Build Guarantee
- Samsung Appliances
- 🕈 Single Car Garaging

### Home and Land Package

A Home and Land Package is a section and home combination with finance options available.

Special T&C's apply to this package.



#### Longview Lot 302 Longview Wanaka District



#### **After Sales Care**

At Mike Greer Homes we are committed to making the build journey as stress-free as possible. Our After Sales Care programme addresses any maintenance issues and ensures that any remedial work is undertaken once it is logged and approved.



Disclaimer. While every reasonable effort has been made by Mike Greer Homes to ensure the information correctly illustrates the dwelling and section, this material may only be used by the Purchaser for illustrative and guidance purposes. Mike Greer Homes accepts no responsibility for any differences, errors or omissions which may become apparent during or on completion of the dwelling.