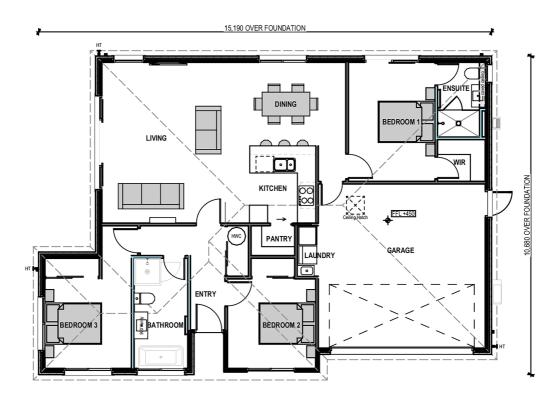

# for sale

Perfect for families and entertaining, this home is designed to maximise space and sun. The open plan living, dining and kitchen area is the centre of the home, and offers a great outlook onto the easy care section. With three double bedrooms, a family bathroom and ensuite, the house combines great functionality with a stylish feel. The home has an internal access double garage, and the section is fully landscaped with all fencing and driveways included.

dwelling size section size  $143 \text{ m}^2$   $400 \text{ m}^2$ 

#### more features.

- Designer Kitchen
- Ensuite
- Fully Landscaped
- 10 Year Registered Master Build Guarantee
- Open Plan Living
- Tiled Floors to Wet Areas
- Walk-in Wardrobe

A Turn Key home is an all-inclusive package that only requires 10% deposit.