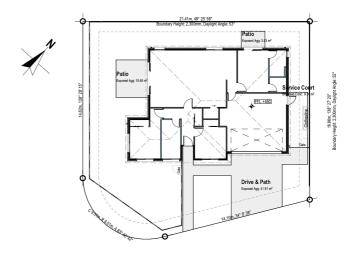

Situated at 617 East Maddisons Road, this new development in Rolleston offers the advantage of being within walking distance of parks, sports facilities, and cafes. Residents can enjoy a wealth of amenities in close proximity. For those looking to explore beyond the neighborhood, Christchurch's CBD is just a thirty-minute drive away via the Southern Motorway.

dwelling size section size  $143 \text{ m}^2$   $400 \text{ m}^2$ 